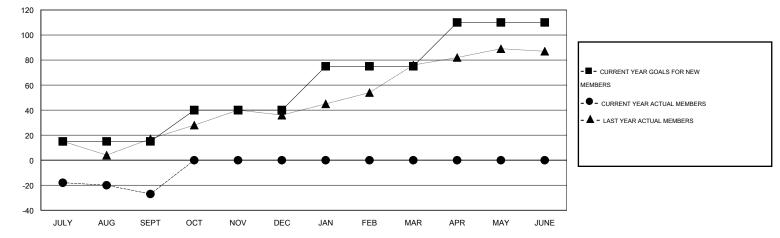

## LOCATION NEW HAMPSHIRE

GMT CA 1

| Clubs                 |                  |           |                  |                  | Members               |                    |                                     |                    |                  |
|-----------------------|------------------|-----------|------------------|------------------|-----------------------|--------------------|-------------------------------------|--------------------|------------------|
| RESULTS FOR 2016-2017 |                  |           |                  |                  | RESULTS FOR 2016-2017 |                    |                                     |                    |                  |
| QUARTER               | NEW CLUB<br>GOAL | NEW CLUBS | DROPPED<br>CLUBS | NET<br>GAIN/LOSS | QUARTER               | NEW MEMBER<br>GOAL | CHARTER AND<br>NEW MEMBERS<br>ADDED | DROPPED<br>MEMBERS | NET<br>GAIN/LOSS |
| JULY/AUG/SEPT         | 0                | 0         | 0                | 0                | JULY/AUG/SEPT         | 15                 | 19                                  | 46                 | -27              |
| OCT/NOV/DEC           | 0                | 0         | 0                | 0                | OCT/NOV/DEC           | 25                 | 0                                   | 0                  | 0                |
| JAN/FEB/MAR           | 0                | 0         | 0                | 0                | JAN/FEB/MAR           | 35                 | 0                                   | 0                  | 0                |
| APR/MAY/JUNE          | 1                | 0         | 0                | 0                | APR/MAY/JUNE          | 35                 | 0                                   | 0                  | 0                |